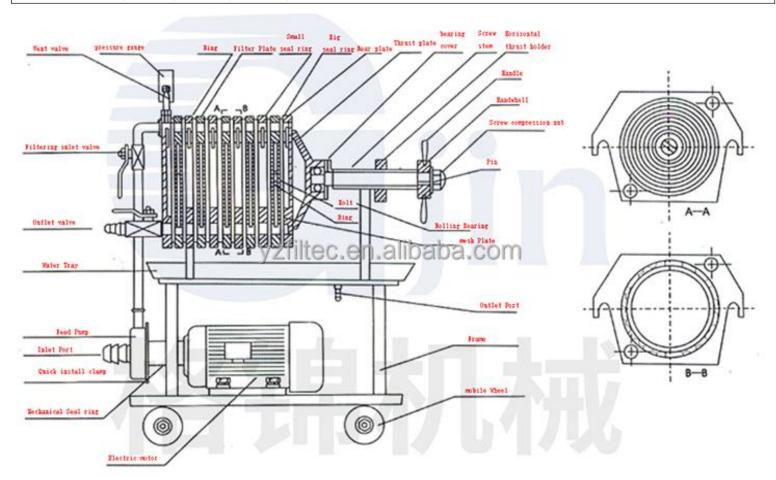

### **Product Description**

Multi-layer plate and frame filter is a new type of filtration equipment, the machine parts are made of 304 or 316L high quality corrosion-resistant stainless steel material. This equipment is suitable for the liquid with lower viscosity and less residue below 50% concentration for closed filtration to achieve purification, sterilization, clarification and other requirements of fine filtration and semi-precise filtration.

### **Product Features:**

- 1. strong corrosion resistance: stainless steel material has corrosion resistance, can be used for a long time in acid and alkali and other corrosive environments, the long-term stability of the equipment.
- 2. High filtration efficiency: the multi-layer plate and frame filter adopts a multi-layer filter design, which can effectively filter out tiny impurities and particles, and the quality of the product.
- 3. Easy operation: the stainless steel multi-layer plate and frame filter is easy to operate and maintain, and only requires regular cleaning and replacement of the filter mesh.
- 4. Wide applicability: stainless steel multi-layer plate and frame filter is applicable to the filtration of various liquids and gases, and can meet the needs of different industries.
- 5. Energy saving and environmental protection: the multi-layer plate and frame filter has the characteristics of energy saving and environmental protection, which can reduce energy consumption and emissions in the production process and reduce the impact on the environment.
- 6. It can effectively filter out impurities, foreign matter and particles, the safety and quality of the production process, but also to improve production efficiency and reduce production costs.

Note: For the filter press with more than 20 layers, there will be the double inlet and double outlet to increase the flow. Maximum it can be with 100 layers and pressed hydraulically.

Tel. +86 021-51863216 +86 13916593659