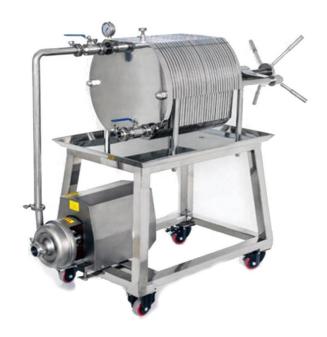

### **Product Description**

Multi-layer plate and frame filter is a new type of filtration equipment, the machine parts are made of 304 or 316L high quality corrosion-resistant stainless steel material. This equipment is suitable for the liquid with lower viscosity and less residue below 50% concentration for closed filtration to achieve purification, sterilization, clarification and other requirements of fine filtration and semi-precise filtration.

## **Application Industry:**

Plate and frame filter is widely used in pharmaceutical, biochemical, food and beverage, water treatment, brewing, petroleum, electronic chemical, electroplating, printing and dyeing, environmental protection and other industries, and is the latest equipment for filtration, clarification, purification and sterilization of various liquids.