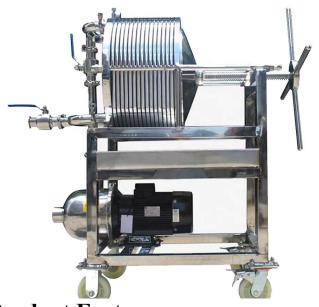

### **Product Description**

Multi-layer plate and frame filter is a new type of filtration equipment, the machine parts are made of 304 or 316L high quality corrosion-resistant stainless steel material. This equipment is suitable for the liquid with lower viscosity and less residue below 50% concentration for closed filtration to achieve purification, sterilization, clarification and other requirements of fine filtration and semi-precise filtration.

## **Application Industry:**

Plate and frame filter is widely used in pharmaceutical, biochemical, food and beverage, water treatment, brewing, petroleum, electronic chemical, electroplating, printing and dyeing, environmental protection and other industries, and is the latest equipment for filtration, clarification, purification and sterilization of various liquids.