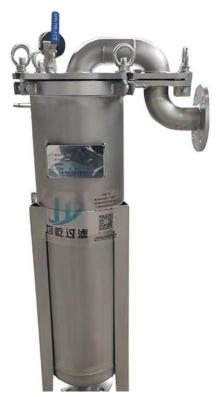

# Top Entry Bag Filter

# **Product Description:**

The top-entry type bag filter adopts the most traditional top-entry and low-output filtration method of bag filter to make the liquid to be filtered flow from the high place to the low place. The filter bag is not affected by turbulence, which improves the filtration efficiency and service life of the filter bag. The filtration area is generally  $1 \text{ m}^2$ .

### **Product Features:**

- **A.** Filtration precision: 0.3-600μm
- **B.** Material selection: 304 stainless steel, 316 stainless steel, 316L stainless steel
- C. Inlet and outlet caliber: DN65 flange/threaded
- **D.** Maximum pressure resistance: 0.6Mpa.
- E. Replacement of the filter bag is more convenient and quicker, the operating cost is lower.
- **F.** Filter bag material: PP, PE, PTFE, Polypropylene, polyester, stainless steel.
- **G.** Large handling capacity, small footprint, large capacity.