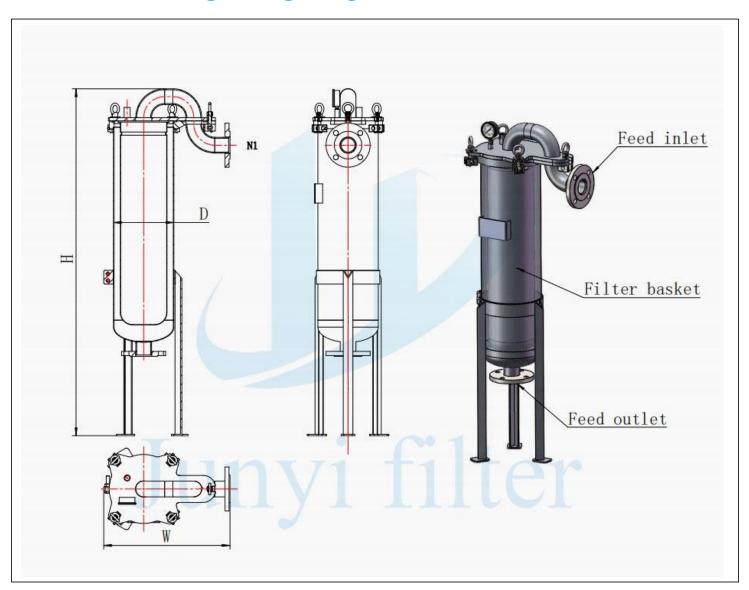

# **Dimension Drawing of Single Bag Filter:**

## Single bag filter parameter table:

| Model Numbers |                         | Filter<br>area<br>(m²) | In/Out<br>Calibre<br>(mm) | Working<br>Pressure Setting                              | Flow<br>rate                       | Barrel<br>diameter<br>(mm) | Total<br>height |
|---------------|-------------------------|------------------------|---------------------------|----------------------------------------------------------|------------------------------------|----------------------------|-----------------|
| JYSF-3#       | Single<br>Bag<br>Filter | 0.09                   | DN 25                     | Conventional bag filters≤0.6MPA (Design Pressure 1.0MPA) | 5 <b>m</b> <sup>3</sup> / <b>h</b> | 219                        | 1000            |
| JYSF-4#       |                         | 0.12                   | DN 25                     |                                                          | 8m³/h                              | 159                        | 800             |
| JYSF-1#       |                         | 0.25                   | DN 40                     |                                                          | 20m³/h                             | 219                        | 900             |
| JYSF-2#       |                         | 0.5                    | DN 50                     |                                                          | 40m³/h                             | 219                        | 1200            |
| JYSF-9#       |                         | 1                      | DN 65                     |                                                          | 80m³/h                             | 300                        | 13500           |