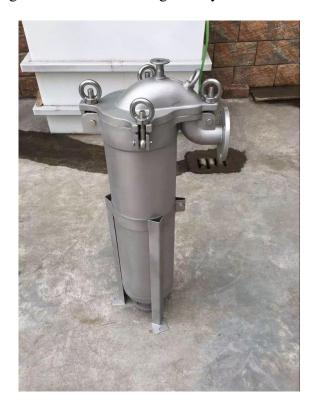

# Top Entry Bag Filter

# **Product Description:**

The top-entry type bag filter adopts the most traditional top-entry and low-output filtration method of bag filter to make the liquid to be filtered flow from the high place to the low place. The filter bag is not affected by turbulence, which improves the filtration efficiency and service life of the filter bag. The filtration area is generally  $1 \text{ m}^2$ .

### **Product Features:**

- **A.** Filtration precision: 0.3-600μm
- **B.** Material selection: 304 stainless steel, 316 stainless steel, 316L stainless steel
- C. Inlet and outlet caliber: DN65 flange/threaded
- **D.** Maximum pressure resistance: 0.6Mpa.
- E. Replacement of the filter bag is more convenient and quicker, the operating cost is lower.
- **F.** Filter bag material: PP, PE, PTFE, Polypropylene, polyester, stainless steel.
- **G.** Large handling capacity, small footprint, large capacity.