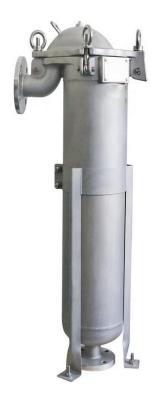

# Top Entry Bag Filter

# **Product Description:**

The top-entry type bag filter adopts the most traditional top-entry and low-output filtration method of bag filter to make the liquid to be filtered flow from the high place to the low place. The filter bag is not affected by turbulence, which improves the filtration efficiency and service life of the filter bag. The filtration area is generally  $1 \text{ m}^2$ .

### **Product Features:**

- **A.** Filtration precision: 0.3-600μm
- **B.** Material selection: 304 stainless steel, 316 stainless steel, 316L stainless steel
- C. Inlet and outlet caliber: DN65 flange/threaded
- **D.** Maximum pressure resistance: 0.6Mpa.
- E. Replacement of the filter bag is more convenient and quicker, the operating cost is lower.
- **F.** Filter bag material: PP, PE, PTFE, Polypropylene, polyester, stainless steel.
- **G.** Large handling capacity, small footprint, large capacity.