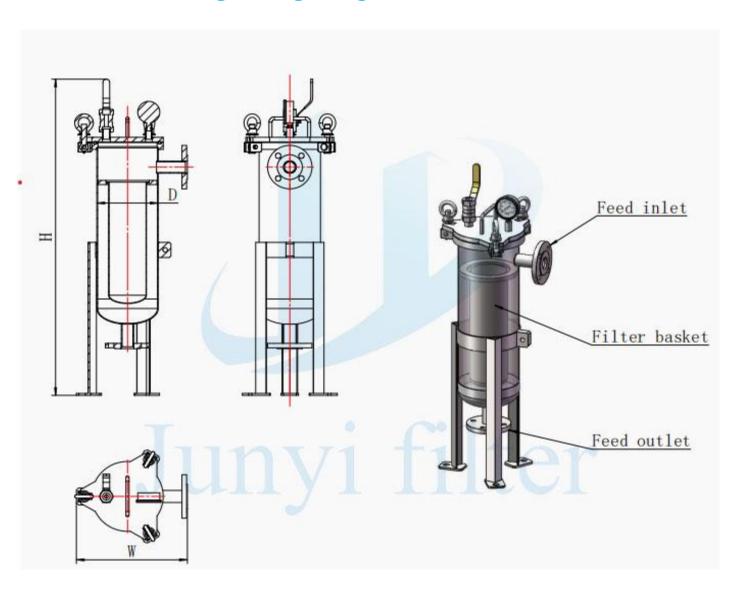

# **Dimension Drawing of Single Bag Filter:**

## Single bag filter parameter table:

| Model Numbers |                          | Filter<br>area<br>(m²)    | In/Out<br>Calibre<br>(mm) | Working<br>Pressure Setting                              | Flow<br>rate                       | Barrel<br>diameter<br>(mm) | Total<br>height |
|---------------|--------------------------|---------------------------|---------------------------|----------------------------------------------------------|------------------------------------|----------------------------|-----------------|
| JYSF-3#       | Single<br>Bag<br>Filter  | 0.09                      | DN 25                     | Conventional bag filters≤0.6MPA (Design Pressure 1.0MPA) | 5 <b>m</b> <sup>3</sup> / <b>h</b> | 219                        | 1000            |
| JYSF-4#       |                          | 0.12                      | DN 25                     |                                                          | 8m³/h                              | 159                        | 800             |
| JYSF-1#       |                          | 0.25                      | DN 40                     |                                                          | 20m³/h                             | 219                        | 900             |
| JYSF-2#       |                          | 0.5                       | DN 50                     |                                                          | 40m <sup>3</sup> /h                | 219                        | 1200            |
| JYSF-9#       |                          | 1                         | DN 65                     |                                                          | 80m³/h                             | 300                        | 13500           |
| Convention    | ilter≤0.3N<br>onal bag f | ⁄IPA (Desi<br>ilters≤0.6N |                           | e 0.6MPA)<br>on Pressure 1.0MPA<br>on Pressure 1.6MPA    |                                    |                            |                 |