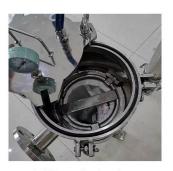

Stainless Steel mesh basket

Stainless Steel filter bag

Upper handle

Filter interior

Pressure gauge

Inlet