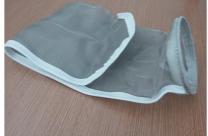

Stainless Steel mesh basket

Stainless Steel filter bag

Upper handle

Filter interior

Pressure gauge

Inlet

Filter bag specifications: 7×32 inches

Filter bag material:

PP, PE, PTFE, Nylon net, Steel wire mesh