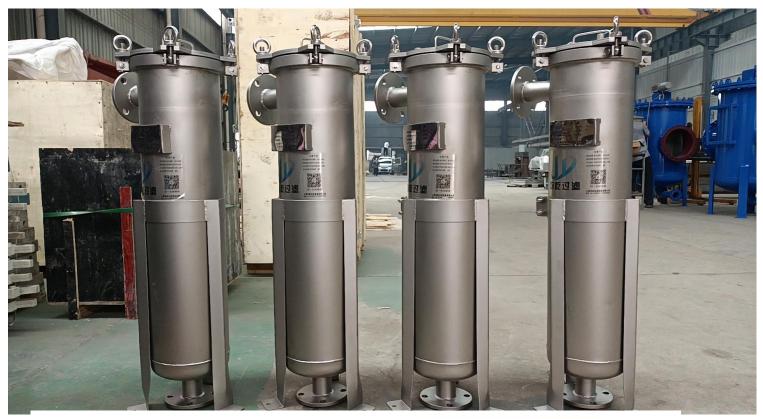

# Single Bag Filter-4#

#### **Product Description:**

Single bag filter-4# adopts filter bag as the filter element, suitable for precision filtration, removing trace fine impurities in liquid, with the outstanding features of large flow rate, quick operation and economical consumables compared with cartridge filter, especially suitable for filtering viscous liquid. The filtration area is generally 0.12 square meters.

#### **Product Features:**

- **A.** Filtration precision: 0.3-600μm
- **B.** Material selection: 304 stainless steel, 316 stainless steel, 316L stainless steel
- C. Inlet and outlet caliber: DN25 flange/threaded
- **D.** Maximum pressure resistance: 0.6Mpa.
- E. Replacement of the filter bag is more convenient and quicker, the operating cost is lower.
- F. Filter bag material: PP, PE, PTFE, Polypropylene, polyester, stainless steel.
- **G.** Large handling capacity, small footprint, large capacity.