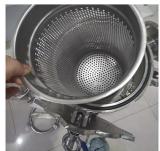

Stainless Steel mesh basket

Stainless Steel filter bag

Upper handle

Filter interior

Pressure gauge

Inlet