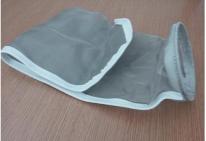

Stainless Steel mesh basket

Stainless Steel filter bag

Upper handle

Filter interior

Pressure gauge

Inlet

Filter bag material: PP, PE, PTFE, Nylon net, Steel wire mesh