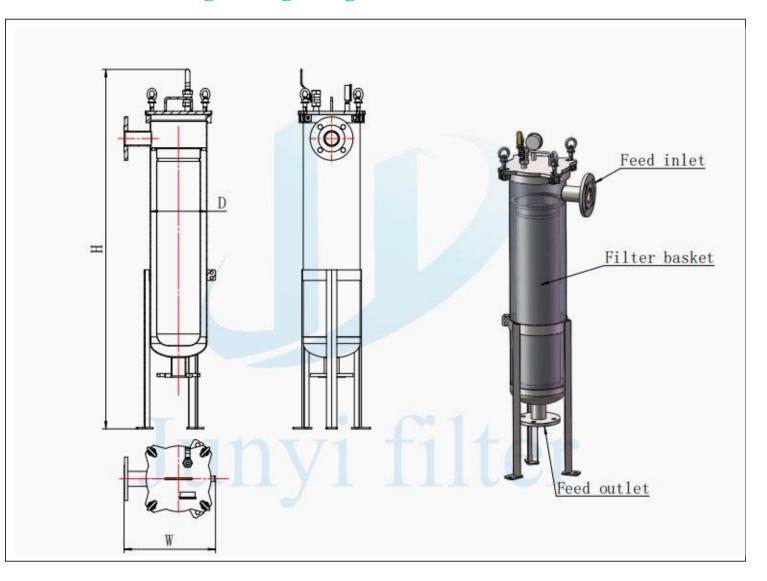

## **Dimension Drawing of Single Bag Filter:**

## Single bag filter parameter table:

| Model Numbers |                         | Filter<br>area<br>(m²) | In/Out<br>Calibre<br>(mm) | Working<br>Pressure Setting                              | Flow<br>rate                       | Barrel<br>diameter<br>(mm) | Total<br>height |
|---------------|-------------------------|------------------------|---------------------------|----------------------------------------------------------|------------------------------------|----------------------------|-----------------|
| JYSF-3#       | Single<br>Bag<br>Filter | 0.09                   | DN 25                     | Conventional bag filters≤0.6MPA (Design Pressure 1.0MPA) | 5 <b>m</b> <sup>3</sup> / <b>h</b> | 219                        | 1000            |
| JYSF-4#       |                         | 0.12                   | DN 25                     |                                                          | 8m³/h                              | 159                        | 800             |
| JYSF-1#       |                         | 0.25                   | DN 40                     |                                                          | 20m³/h                             | 219                        | 900             |
| JYSF-2#       |                         | 0.5                    | DN 50                     |                                                          | 40m³/h                             | 219                        | 1200            |
| JYSF-9#       |                         | 1                      | DN 65                     |                                                          | 80m³/h                             | 300                        | 13500           |