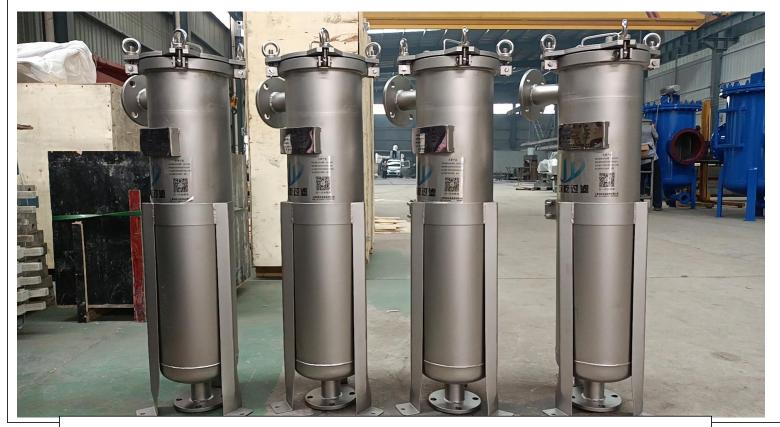

# Single Bag Filter-2#

## **Product Description:**

Single bag filter-2# consists of a filter bag and a filter shell. Liquid or gas enters the filter bag and then flows along the surface of the filter bag to the outlet, and the impurities, particles and other substances that are filtered out remain in the filter bag. The filtration area is generally 0.5 m². It has the advantages of reasonable structure, more stable and reliable filtration.

### **Product Features:**

- **A.** Filtration precision: 0.3-600μm
- **B.** Material selection: 304 stainless steel, 316 stainless steel, 316L stainless steel
- C. Inlet and outlet caliber: DN50 flange/threaded
- **D.** Maximum pressure resistance: 0.6Mpa.
- **E.** Replacement of the filter bag is more convenient and quicker, the operating cost is lower.
- **F.** Filter bag material: PP, PE, PTFE, Polypropylene, polyester, stainless steel.
- **G.** Large handling capacity, small footprint, large capacity