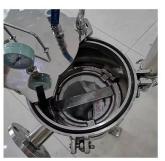

Stainless Steel mesh basket

Stainless Steel filter bag

Upper handle

Filter interior

Pressure gauge

Inlet