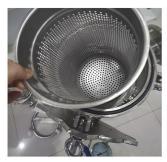

Stainless Steel mesh basket

Stainless Steel filter bag

Upper handle

Filter interior

Pressure gauge

Inlet