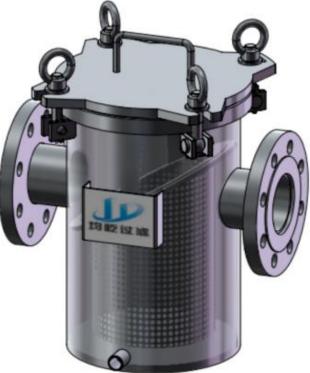

- 6. The housing can be made of carbon steel, SS304, SS316L, or duplex stainless steel.
- 7. Filter basket is made of stainless steel.
- 8. Remove large particles, manual regular cleaning the filter basket and used again and again.

### **Application industries**

Petroleum, chemical, pharmaceutical, food, environmental protection, low temperature materials, chemical corrosion materials and other industries. In addition, it is mainly suitable for liquids containing various trace impurities and has a wide range of applicability.