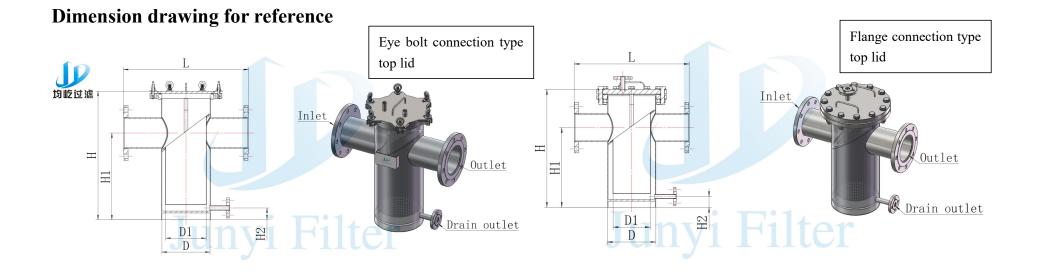

| Model          | In/Out<br>Calibre | L(mm)       | H(mm) | H1(mm) | D0(mm) | Sewage<br>Outlet |
|----------------|-------------------|-------------|-------|--------|--------|------------------|
| JSY-LSP25      | 25                | 220         | 260   | 160    | Φ130   | 1/2"             |
| JSY-LSP32      | 32                | 230         | 270   | 160    | Φ130   | 1/2"             |
| JSY-LSP40      | 40                | 280         | 300   | 170    | Φ150   | 1/2"             |
| JSY-LSP50      | 50                | 280         | 300   | 170    | Φ150   | 3/4"             |
| JSY-LSP65      | 65                | 300         | 360   | 210    | Φ150   | 3/4"             |
| JSY-LSP80      | 80                | 350         | 400   | 250    | Φ200   | 3/4"             |
| JSY-LSP100     | 100               | 400         | 470   | 300    | Φ200   | 3/4"             |
| JSY-LSP125     | 125               | 480         | 550   | 360    | Φ250   | 1"               |
| JSY-LSP150     | 150               | 500         | 630   | 420    | Φ250   | 1"               |
| JSY-LSP200     | 200               | 560         | 780   | 530    | Φ300   | 1"               |
| JSY-LSP250     | 250               | 660         | 930   | 640    | Φ400   | 1"               |
| JSY-LSP300     | 300               | 750 7       | 1200  | 840    | Φ450   | 1"               |
| JSY-LSP400     | 400               | 800         | 1500  | 950    | Φ500   | 1"               |
| Larger sizes a | re available      | on request. |       |        |        |                  |