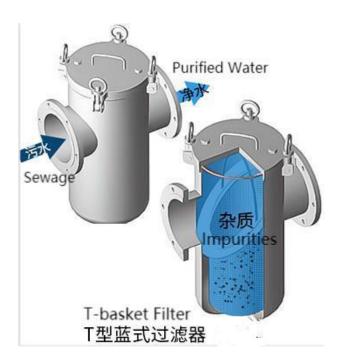

# Stainless steel basket filter Pipe filter

### **Product Description**

Mainly used on pipes for filtering oil or other liquids, thus filtering impurities from the pipes (in a confined environment). The area of its filter holes is 2-3 times larger than the area of the through-bore pipe. In addition, it has a different filter structure than other filters, shaped like a basket. The main function of the equipment is to remove large particles (coarse filtration), purify the fluid, and protect critical equipment (installed in front of the pump to reduce damage to the pump).

#### **Product Features**

- 1 High filtering precision, according to customer needs to configure the fine degree of the filter.
- 2 The working principle is simple, the structure is not complicated, and it is easy to install, disassemble and maintain.
- 3 Less wearing parts, no consumables, low operation and maintenance costs, simple operation and management.

- 4 The stable production process can protect instruments and mechanical equipment and maintain the safety and stability of production.
- 5 The core part of the filter is the filter core, which is composed of a filter frame and stainless steel wire mesh.
- 6 The shell is made of carbon (Q235B), stainless steel (304, 316L) or duplex stainless steel.
- 7 Filter basket is made of stainless steel (304).
- 8 The sealing material is made of polytetrafluoroethylene or butadiene rubber.
- 9 The equipment is large particle filter and adopts repeatable filter material, manual regular cleaning.
- 10 The suitable viscosity of the equipment is (cp)1-30000; The suitable working temperature is -20°C-- +250°C; Nominal pressure is 1.0-- 2.5Mpa.