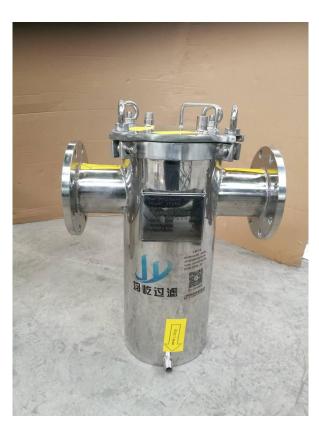

# Stainless steel basket filter Pipe filter

### **Product Description**

Mainly used on pipes for filtering oil or other liquids, thus filtering impurities from the pipes (in a confined environment). The area of its filter holes is 2-3 times larger than the area of the through-bore pipe. In addition, it has a different filter structure than other filters, shaped like a basket. The main function of the equipment is to remove large particles (coarse filtration), purify the fluid, and protect critical equipment (installed in front of the pump to reduce damage to the pump).

#### **Product Features**

- 1 High filtering precision, according to customer needs to configure the fine degree of the filter.
- 2 The working principle is simple, the structure is not complicated, and it is easy to install, disassemble and maintain.
- 3 Less wearing parts, no consumables, low operation and maintenance costs, simple operation and management.

- 4 The stable production process can protect instruments and mechanical equipment and maintain the safety and stability of production.
- 5 The core part of the filter is the filter core, which is composed of a filter frame and stainless steel wire mesh.
- 6 The shell is made of carbon (Q235B), stainless steel (304, 316L) or duplex stainless steel.
- 7 Filter basket is made of stainless steel (304).
- 8 The sealing material is made of polytetrafluoroethylene or butadiene rubber.
- 9 The equipment is large particle filter and adopts repeatable filter material, manual regular cleaning.
- 10 The suitable viscosity of the equipment is (cp)1-30000; The suitable working temperature is -20°C-- +250°C; Nominal pressure is 1.0-- 2.5Mpa.