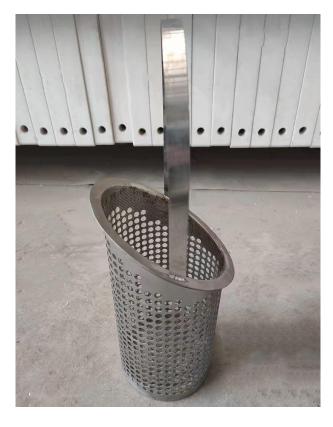

- 4 The stable production process can protect instruments and mechanical equipment and maintain the safety and stability of production.
- 5 The core part of the filter is the filter core, which is composed of a filter frame and stainless steel wire mesh.
- 6 The shell is made of carbon (Q235B), stainless steel (304, 316L) or duplex stainless steel.
- 7 Filter basket is made of stainless steel (304).
- 8 The sealing material is made of polytetrafluoroethylene or butadiene rubber.
- 9 The equipment is large particle filter and adopts repeatable filter material, manual regular cleaning.
- 10 The suitable viscosity of the equipment is (cp)1-30000; The suitable working temperature is -20°C-- +250°C; Nominal pressure is 1.0-- 2.5Mpa.