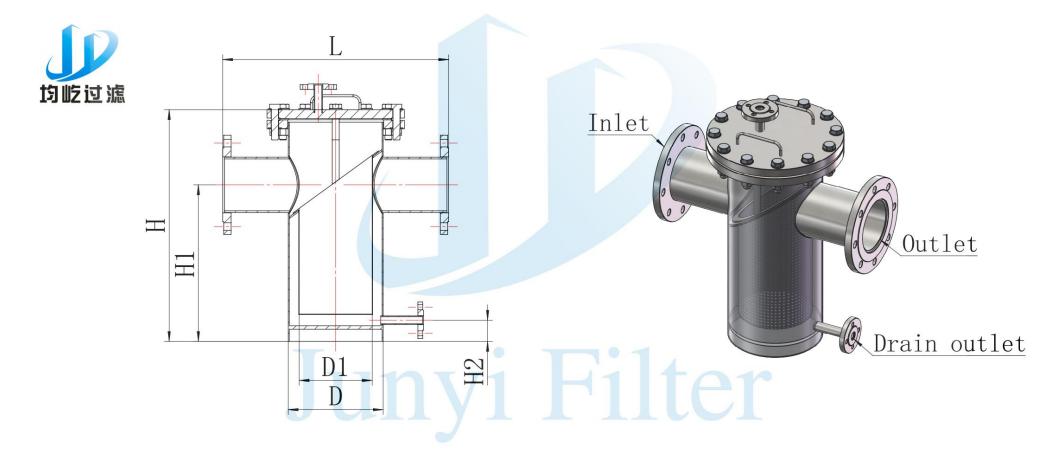

## Dimension drawing of stainless steel basket filter pipe filter

Hanging ring type basket filter

Flange type basket filter

| Model          | In/Out<br>Calibre | L(mm)       | H(mm) | H1(mm) | D0(mm) | Sewage<br>Outlet |
|----------------|-------------------|-------------|-------|--------|--------|------------------|
| JSY-LSP25      | 25                | 220         | 260   | 160    | Ф130   | 1/2"             |
| JSY-LSP32      | 32                | 230         | 270   | 160    | Ф130   | 1/2"             |
| JSY-LSP40      | 40                | 280         | 300   | 170    | Ф150   | 1/2"             |
| JSY-LSP50      | 50                | 280         | 300   | 170    | Ф150   | 3/4"             |
| JSY-LSP65      | 65                | 300         | 360   | 210    | Ф150   | 3/4"             |
| JSY-LSP80      | 80                | 350         | 400   | 250    | Ф200   | 3/4"             |
| JSY-LSP100     | 100               | 400         | 470   | 300    | Ф200   | 3/4"             |
| JSY-LSP125     | 125               | 480         | 550   | 360    | Ф250   | 1"               |
| JSY-LSP150     | 150               | 500         | 630   | 420    | Ф250   | 1"               |
| JSY-LSP200     | 200               | 560         | 780   | 530    | Ф300   | 1"               |
| JSY-LSP250     | 250               | 660         | 930   | 640    | Φ400   | 1"               |
| JSY-LSP300     | 300               | 750         | 1200  | 840    | Ф450   | 1"               |
| JSY-LSP400     | 400               | 800         | 1500  | 950    | Ф500   | 1"               |
| Larger sizes a | re available      | on request. |       |        |        |                  |