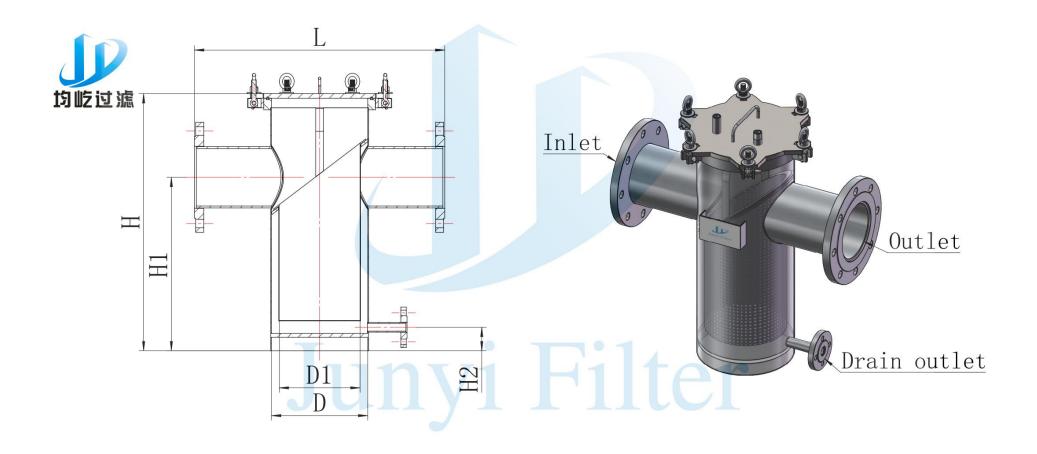

## Dimension drawing of stainless steel basket filter pipe filter

Hanging ring type basket filter

Flange type basket filter

| Model          | In/Out<br>Calibre | L(mm)       | H(mm) | H1(mm) | D0(mm) | Sewage<br>Outlet |
|----------------|-------------------|-------------|-------|--------|--------|------------------|
| JSY-LSP25      | 25                | 220         | 260   | 160    | Ф130   | 1/2"             |
| JSY-LSP32      | 32                | 230         | 270   | 160    | Ф130   | 1/2"             |
| JSY-LSP40      | 40                | 280         | 300   | 170    | Ф150   | 1/2"             |
| JSY-LSP50      | 50                | 280         | 300   | 170    | Ф150   | 3/4"             |
| JSY-LSP65      | 65                | 300         | 360   | 210    | Ф150   | 3/4"             |
| JSY-LSP80      | 80                | 350         | 400   | 250    | Ф200   | 3/4"             |
| JSY-LSP100     | 100               | 400         | 470   | 300    | Ф200   | 3/4"             |
| JSY-LSP125     | 125               | 480         | 550   | 360    | Ф250   | 1"               |
| JSY-LSP150     | 150               | 500         | 630   | 420    | Ф250   | 1"               |
| JSY-LSP200     | 200               | 560         | 780   | 530    | Ф300   | 1"               |
| JSY-LSP250     | 250               | 660         | 930   | 640    | Φ400   | 1"               |
| JSY-LSP300     | 300               | 750         | 1200  | 840    | Ф450   | 1"               |
| JSY-LSP400     | 400               | 800         | 1500  | 950    | Ф500   | 1"               |
| Larger sizes a | re available      | on request. |       |        |        |                  |