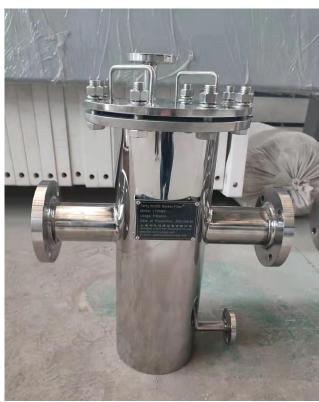

# Stainless steel basket filter Pipe filter

### **Product Description**

Mainly used on pipes for filtering oil or other liquids, thus filtering impurities from the pipes (in a confined environment). The area of its filter holes is 2-3 times larger than the area of the through-bore pipe. In addition, it has a different filter structure than other filters, shaped like a basket. The main function of the equipment is to remove large particles (coarse filtration), purify the fluid, and protect critical equipment (installed in front of the pump to reduce damage to the pump).

#### **Product Features**

- 1 High filtering precision, according to customer needs to configure the fine degree of the filter.
- 2 The working principle is simple, the structure is not complicated, and it is easy to install, disassemble and maintain.
- 3 Less wearing parts, no consumables, low operation and maintenance costs, simple operation and management.

- 4 The stable production process can protect instruments and mechanical equipment and maintain the safety and stability of production.
- 5 The core part of the filter is the filter core, which is composed of a filter frame and stainless steel wire mesh.
- 6 The shell is made of carbon (Q235B), stainless steel (304, 316L) or duplex stainless steel.
- 7 Filter basket is made of stainless steel (304).
- 8 The sealing material is made of polytetrafluoroethylene or butadiene rubber.
- 9 The equipment is large particle filter and adopts repeatable filter material, manual regular cleaning.
- 10 The suitable viscosity of the equipment is (cp)1-30000; The suitable working temperature is -20°C-- +250°C; Nominal pressure is 1.0-- 2.5Mpa.