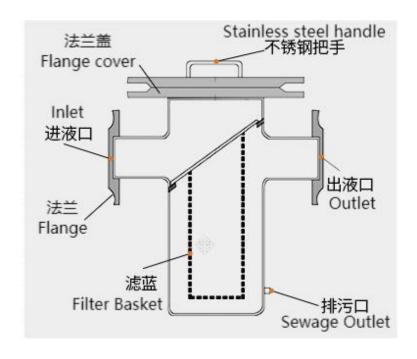

### **Product Description**

Mainly used on pipes for filtering oil or other liquids, thus filtering impurities from the pipes (in a confined environment). The area of its filter holes is 2-3 times larger than the area of the through-bore pipe. In addition, it has a different filter structure than other filters, shaped like a basket. The main function of the equipment is to remove large particles (coarse filtration), purify the fluid, and protect critical equipment (installed in front of the pump to reduce damage to the pump).

- 4 The stable production process can protect instruments and mechanical equipment and maintain the safety and stability of production.
- 5 The core part of the filter is the filter core, which is composed of a filter frame and stainless steel wire mesh.
- 6 The shell is made of carbon (Q235B), stainless steel (304, 316L) or duplex stainless steel.
- 7 Filter basket is made of stainless steel (304).
- 8 The sealing material is made of polytetrafluoroethylene or butadiene rubber.
- 9 The equipment is large particle filter and adopts repeatable filter material, manual regular cleaning.
- 10 The suitable viscosity of the equipment is (cp)1-30000; The suitable working temperature is -20°C-- +250°C; Nominal pressure is 1.0-- 2.5Mpa.