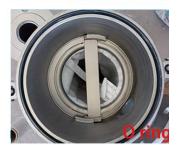

Sealing ring: butyronitrile, silica gel, fluororubber PTFE

Equipment Material: SS304, SS316, SC, PP

**Temperature:**  $<60^{\circ}\text{C}$ ;  $<100^{\circ}\text{C}$ ;  $<150^{\circ}\text{C}$ ;  $>200^{\circ}\text{C}$ 