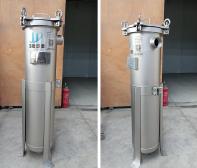

# Single Bag Filter-1#

### **Product Description:**

Single Bag Filter-1#design can be matched to any inlet connection direction. Simple structure makes filter cleaning easier. Inside the filter is supported by metal mesh basket to support the filter bag, the liquid flows in from the inlet, and flows out from the outlet after filtered by the filter bag, the impurities are intercepted in the filter bag, and the filter bag can be continued to be used after replacement. The filtration area is generally 0.25 square meters, which has good sealing effect and eliminates side leakage.