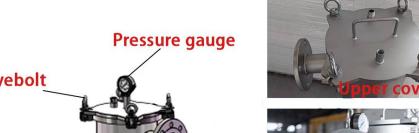

#### Working Pressure Setting

Security filter≤0.3MPA (Design Pressure 0.6MPA)

Conventional bag filters≤0.6MPA (Design Pressure 1.0MPA)

High pressure bag filter≤1.0MPA (Design Pressure 1.6MPA)

Insulation jacket pressure: Negative Pressure 0-0.5MPA