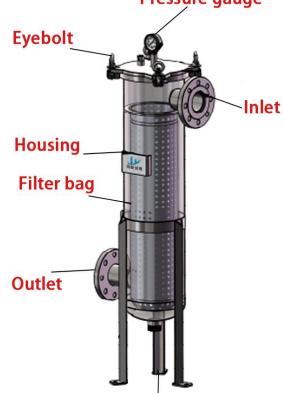

### **Product Description:**

Single Bag Filter-1#design can be matched to any inlet connection direction. Simple structure makes filter cleaning easier. Inside the filter is supported by metal mesh basket to support the filter bag, the liquid flows in from the inlet, and flows out from the outlet after filtered by the filter bag, the impurities are intercepted in the filter bag, and the filter bag can be continued to be used after replacement. The filtration area is generally 0.25 square meters, which has good sealing effect and eliminates side leakage.

Flat-bottom support

Filter

Sewage outlet