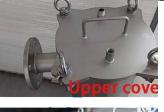

t, and flows out from the outlet after filtered by the filter bag, the impurities are intercepted in the filter bag, and the filter bag can be continued to be used after replacement. The filtration area is generally 0.25 square meters, which has good sealing effect and eliminates side leakage.









#### **Product Features:**

- A. Filtration precision:
- 0.3-600µm
- B. Material selection: 304 stainless steel, 316 stainless steel, 316L stainless steel
- C. Inlet and outlet caliber: DN25-DN40 flange/threaded
- D. Maximum pressure resistance: 0.6Mpa.
- E. Replacement of the filter bag is more convenient and quicker, the operating cost is lower.
- Filter bag material: PP, PE, PTFE, Polypropylene, polyester, stainless steel.
- G. Large handling capacity, small footprint, large capacity.













Flat-bottom support









Filter

## **Application Areas:**

Paint, beer, vegetable oil, pharmaceutical use, cosmetics, chemicals, petroleum products, textile chemicals, photographic chemicals, electroplating solutions, milk, mineral water, hot solvents, latex, industrial water, sugar water, resins, inks, industrial wastewater, fruit juices, edible oils, waxes, and so on.

Sewage outlet

### **Bag filter ordering instructions:**

- 1. Refer to the bag filter selection guide, bag filter overview, specifications and models, and select the model and supporting equipment according to the requirements.
- 2. According to the special needs of customers, our company can design and produce non-standard models or customized products.

3. The product pictures and parameters provided in t