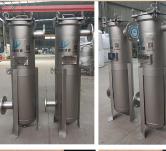

# Single Bag Filter-1#

### **Product Description:**

Single Bag Filter-1#design can be matched to any inlet connection direction. Simple structure makes filter cleaning easier. Inside the filter is supported by metal mesh basket to support the filter bag, the liquid flows in from the inlet, and flows out from the outlet after filtered by the filter bag, the impurities are intercepted in the filter bag, and the filter bag can be continued to be used after replacement. The filtration area is generally 0.25 square meters, which has good sealing effect and eliminates side leakage.