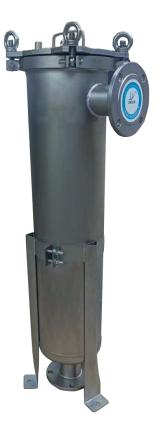

# Single Bag Filter-1#

### **Product Description:**

Single Bag Filter-1#design can be matched to any inlet connection direction. Simple structure makes filter cleaning easier. Inside the filter is supported by metal mesh basket to support the filter bag, the liquid flows in from the inlet, and flows out from the outlet after filtered by the filter bag, the impurities are intercepted in the filter bag, and the filter bag can be continued to be used after replacement. The filtration area is generally 0.25 square meters, which has good sealing effect and eliminates side leakage.

Flat-bottom support

Filter