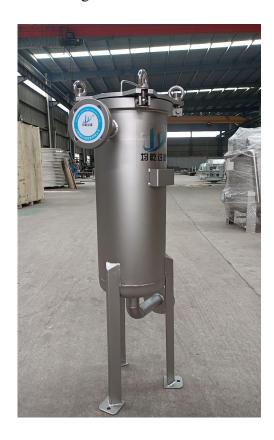

# Single Bag Filter-1#

### **Product Description:**

Single Bag Filter-1#design can be matched to any inlet connection direction. Simple structure makes filter cleaning easier. Inside the filter is supported by metal mesh basket to support the filter bag, the liquid flows in from the inlet, and flows out from the outlet after filtered by the filter bag, the impurities are intercepted in the filter bag, and the filter bag can be continued to be used after replacement. The filtration area is generally 0.25 square meters, which has good sealing effect and eliminates side leakage.

Flat-bottom support

Filter

Sewage outlet