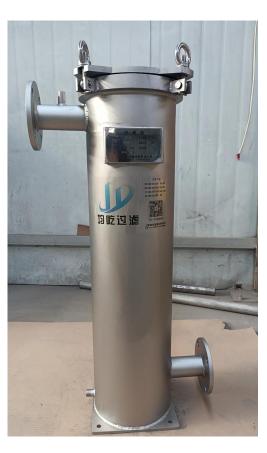

# Single Bag Filter-1#

### **Product Description:**

Single Bag Filter-1#design can be matched to any inlet connection direction. Simple structure makes filter cleaning easier. Inside the filter is supported by metal mesh basket to support the filter bag, the liquid flows in from the inlet, and flows out from the outlet after filtered by the filter bag, the impurities are intercepted in the filter bag, and the filter bag can be continued to be used after replacement. The filtration area is generally 0.25 square meters, which has good sealing effect and eliminates side leakage.

Flat-bottom support

Filter