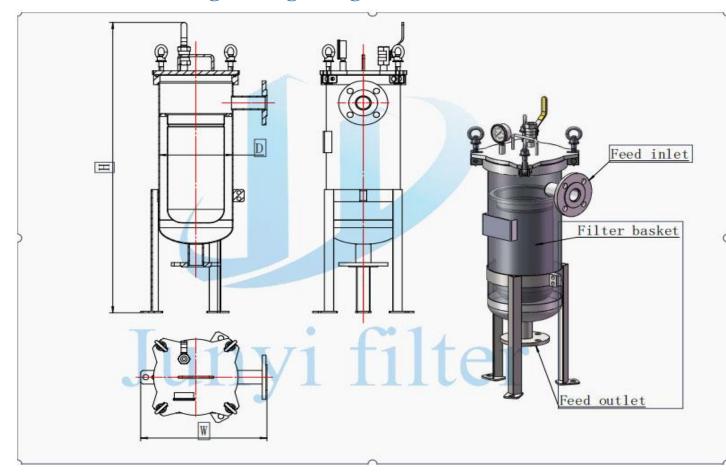

# Single Bag Filter-1#

### **Product Description:**

Single Bag Filter-1#design can be matched to any inlet connection direction. Simple structure makes filter cleaning easier. Inside the filter is supported by metal mesh basket to support the filter bag, the liquid flows in from the inlet, and flows out from the outlet after filtered by the filter bag, the impurities are intercepted in the filter bag, and the filter bag can be continued to be used after replacement. The filtration area is generally 0.25 square meters, which has good sealing effect and eliminates side leakage.

#### **Product Features:**

- A. Filtration precision:
- 0.3-600µm
- B. Material selection: 304 stainless steel, 316 stainless steel, 316L stainless steel
- C. Inlet and outlet caliber: DN25-DN40 flange/threaded
- D. Maximum pressure resistance: 0.6Mpa.
- E. Replacement of the filter bag is more convenient and quicker, the operating cost is lower.
- Filter bag material: PP, PE, PTFE, Polypropylene, polyester, stainless steel.
- G. Large handling capacity, small footprint, large capacity.

Flat-bottom support

Filter

Sewage outlet

## **Dimension Drawing of Single Bag Filter:**

Single bag filter parameter table:

| Model Numbers |        | Filter<br>area<br>(m²) | In/Out<br>Calibre<br>(mm) | Working<br>Pressure Setting | Flow<br>rate                       | Barrel<br>diameter<br>(mm) | Total<br>height |
|---------------|--------|------------------------|---------------------------|-----------------------------|------------------------------------|----------------------------|-----------------|
| JYSF-3#       |        | 0.09                   | DN 25                     | Conventional<br>bag         | 5 <b>m</b> <sup>3</sup> / <b>h</b> | 219                        | 1000            |
| JYSF-4#       | Single | 0.12                   | DN 25                     | filters≤0.6MPA              | 8m³/h                              | 159                        | 800             |
| JYSF-1#       | Bag    | 0.25                   | DN 40                     | (Design                     | 20m³/h                             | 219                        | 900             |
| JYSF-2#       | Filter | 0.5                    | DN 50                     | Pressure<br>1.0MPA)         | 40m³/h                             | 219                        | 1200            |
| JYSF-9#       |        | 1                      | DN 65                     |                             | 80m³/h                             | 300                        | 13500           |